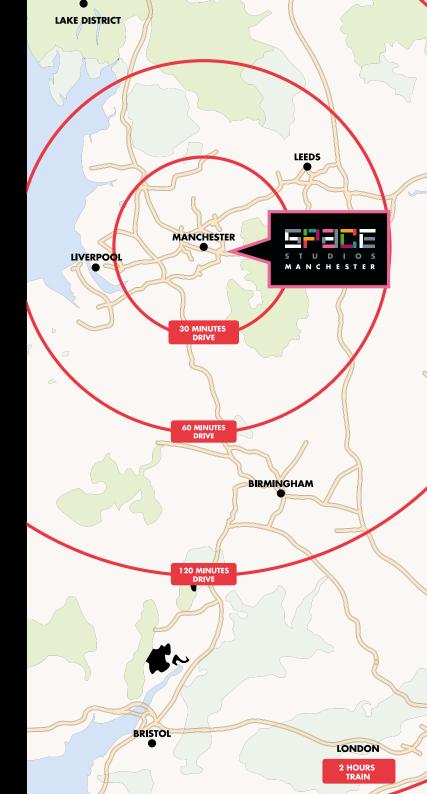

## CVERVIEW OF THE SITE

**Space Studios Manchester** is a purpose built facility for high end TV, film & commercial production.

Located in **central Manchester**, the site features over **80,000 sq ft** of production space across **6 sound stages**, ranging from **9,000 sq ft to 30,000 sq ft** plus purpose designed dressing and make up facilities, laundry, prop storage / workshops, on-site catering and extensive secure parking.