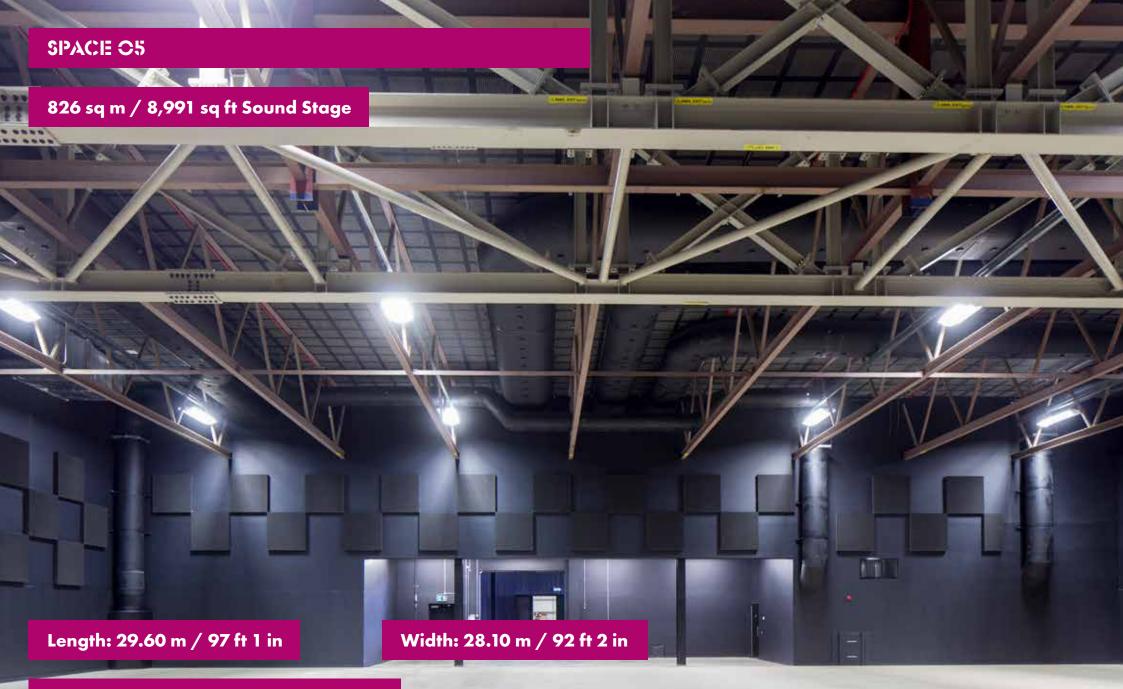

Width: 24.50 m / 80 ft 4 in

Height (to rigging point) 9.15 m / 30 ft

943 sq m / 10,150 sq ft Sound Stage

1

Width: 32.31 m / 106 ft 11 in

Height (to rigging point) 6.64 m / 20 ft

Length: 29.60 m / 97 ft 1 in