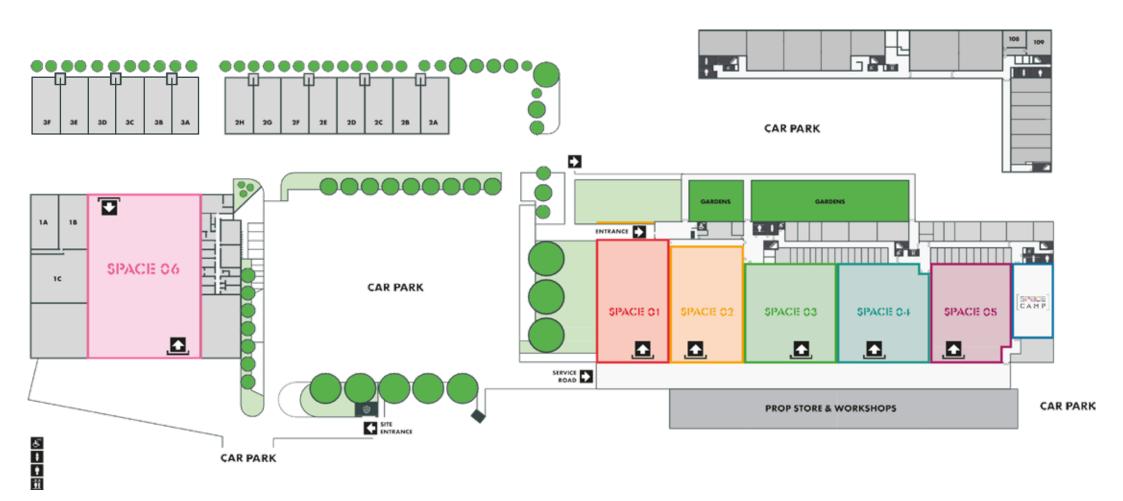

## CVERVIEW OF THE SITE

**Space Studios Manchester** is a purpose built facility for high end TV, film & commercial production.

Located in **central Manchester**, the site features over **80,000 sq ft** of production space across **6 sound stages**, ranging from **9,000 sq ft to 30,000 sq ft** plus purpose designed dressing and make up facilities, laundry, prop storage / workshops, on-site catering and extensive secure parking.

#### SPACE O6

#### 2,771 sq m / 29,892 sq ft Sound Stage

211 11

TITITI

Width: 42.9 m / 141 ft

Length: 64.6 m / 212 ft

Height (to rigging point) 12.16 m / 40 ft