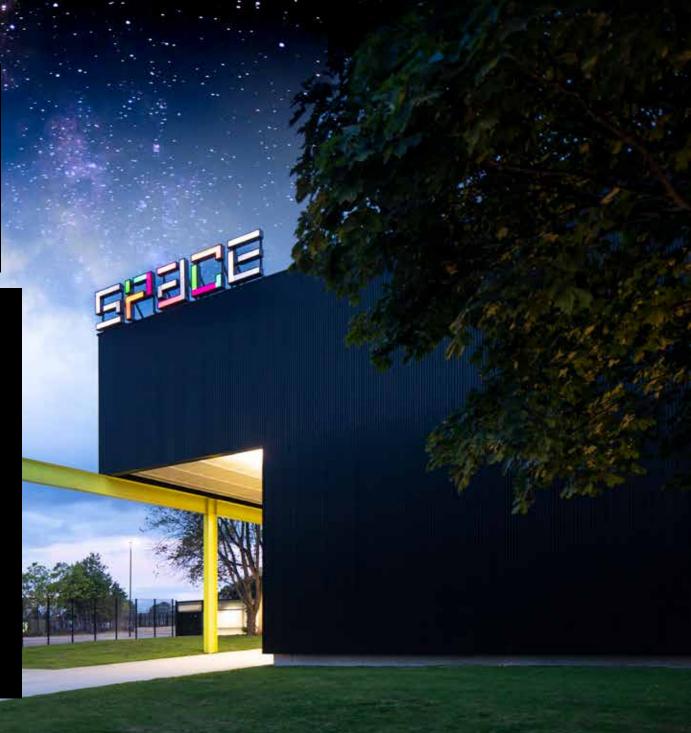

## CVERVIEW OF THE SITE

**Space Studios Manchester** is a purpose built facility for high end TV, film & commercial production.

Located in **central Manchester**, the site features over **80,000 sq ft** of production space across **6 sound stages**, ranging from **9,000 sq ft to 30,000 sq ft** plus purpose designed dressing and make up facilities, laundry, prop storage / workshops, on-site catering and extensive secure parking.