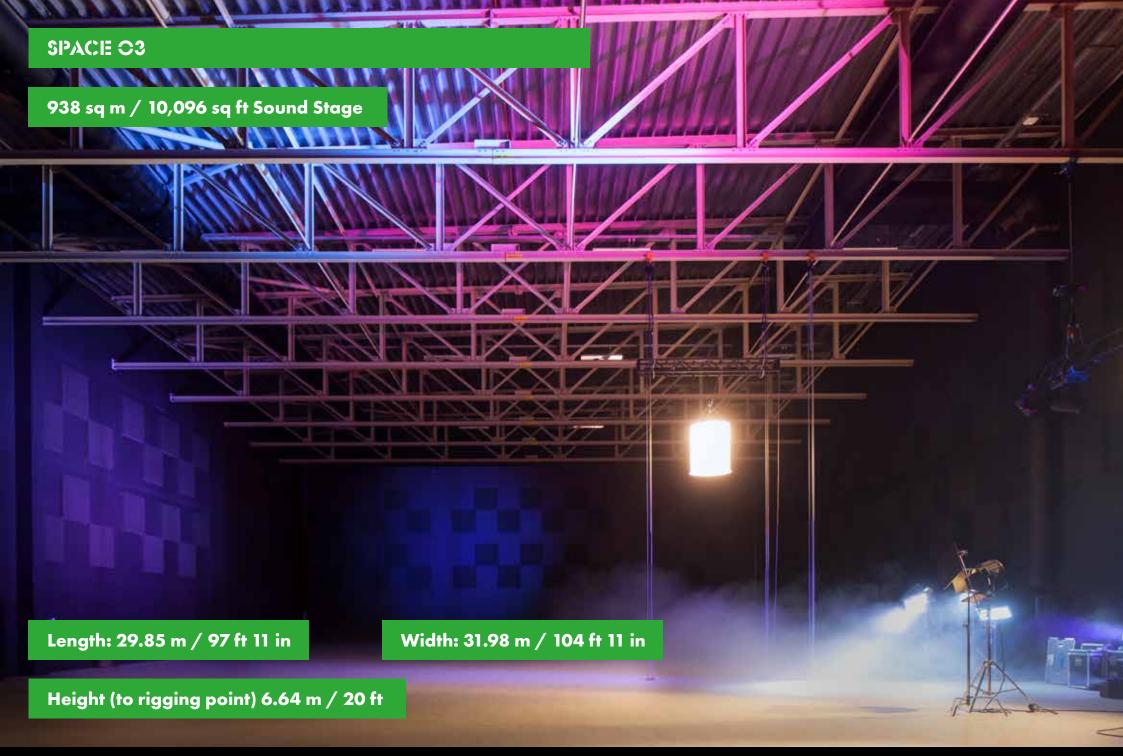

Width: 24.50 m / 80 ft 4 in

Height (to rigging point) 9.15 m / 30 ft

943 sq m / 10,150 sq ft Sound Stage

1

Width: 32.31 m / 106 ft 11 in

Height (to rigging point) 6.64 m / 20 ft

Length: 29.60 m / 97 ft 1 in

Height (to rigging point) 6.64 m / 20 ft