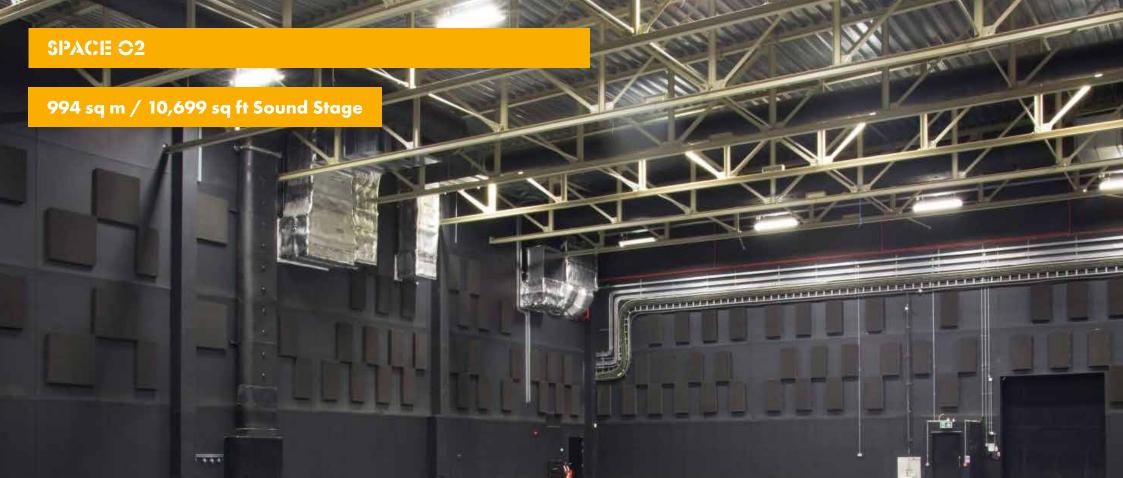

Width: 24.50 m / 80 ft 4 in

Height (to rigging point) 9.15 m / 30 ft

943 sq m / 10,150 sq ft Sound Stage

1

Width: 32.31 m / 106 ft 11 in

Height (to rigging point) 6.64 m / 20 ft

Length: 29.60 m / 97 ft 1 in